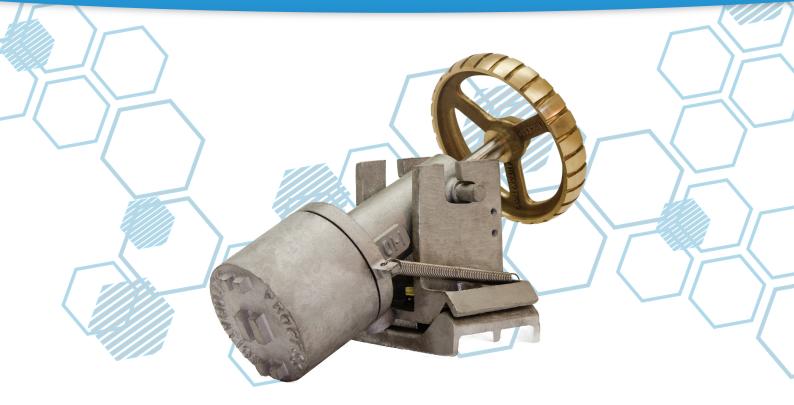

The model PT-501 tachometer is a fully digital unit, designed to withstand the rigors of harsh Mining conditions.

The model PT-501 tachometer incorporates an integrated drive assembly.

A special low speed version (PT-501LS) allows measurement of lower conveyor speed.

The unitised construction with integrated drive assembly makes it a simple task to install the sensor assembly into any belt conveyor stringer.

This arrangement has been carefully designed to provide:

- Precise tachometer / conveyor belt interface
- A drive assembly of the required durability and reliability.
- No interference with existing conveyor pulleys.