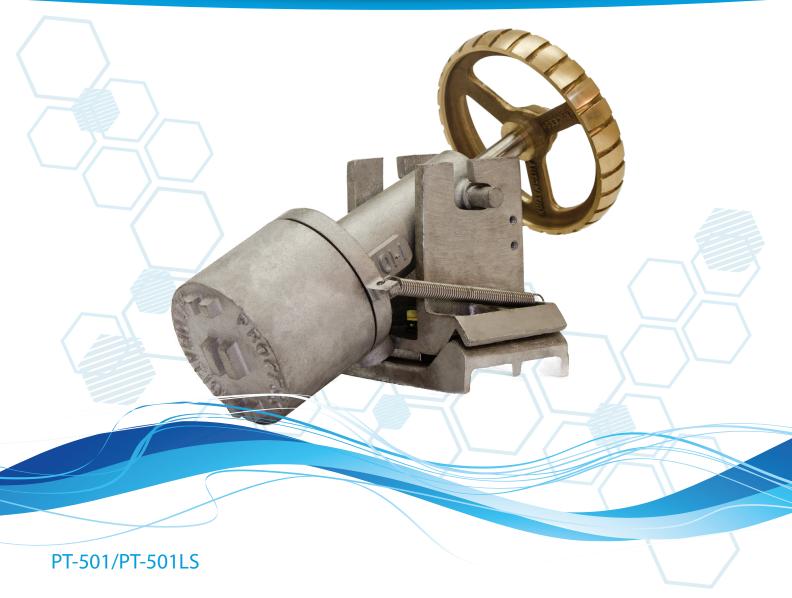

The model PT-501 tachometer is a fully digital unit, designed to withstand the rigors of harsh Mining conditions.

The model PT-501 tachometer incorporates an integrated drive assembly.

A special low speed version (PT-501LS) allows measurement of lower conveyor speed.

The unitised construction with integrated drive assembly makes it a simple task to install the sensor assembly into any belt conveyor stringer.

This arrangement has been carefully designed to provide:

- Precise tachometer / conveyor belt interface
- A drive assembly of the required durability and reliability.
- No interference with existing conveyor pulleys.